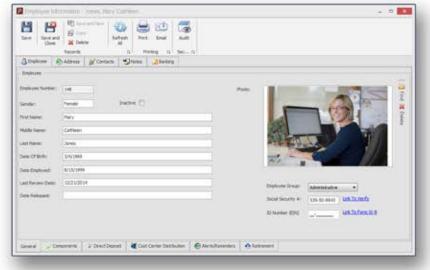

## **Payroll Features**

- Wizard Driven Payroll Assistant
- Direct Deposit
- Department Approved Time Sheets
- Automatic Tax Table Updates
- Leave Accruals (Rules Based)
- □ Transaction Triggers for Enhanced Auditing
- Supports Multiple Pay Periods and Frequencies
- Multiple Cost Center Distributions
- Reporting Services and Sharepoint Integration